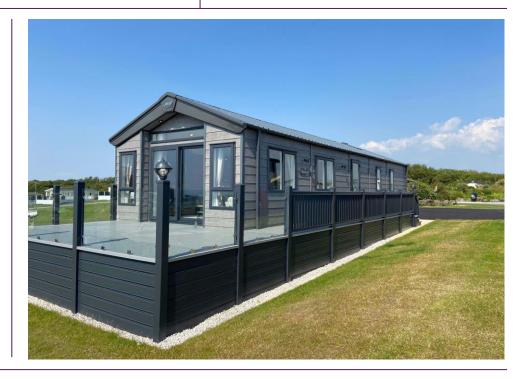

# £140,295

2022 ABI Westwood Lodge

Situated on the Popular Ocean Edge Holiday Park

Two Bedroom Holiday Home

**Overlooking Morecambe Bay** 

Wine Cooler and Built In Wireless Charging

uPVC Decking Included

ABI Westwood lodge situated on the popular Ocean Edge Holiday Park, sited on one of the most desirable locations overlooking Morecambe bay. Style, substance, space, The Westwood's got it all. From striking wood feature walls to statement radiators, its design details break the mould. And with must-haves like a wine cooler and built-in wireless charging, it doesn't skip a beat on the features front either.