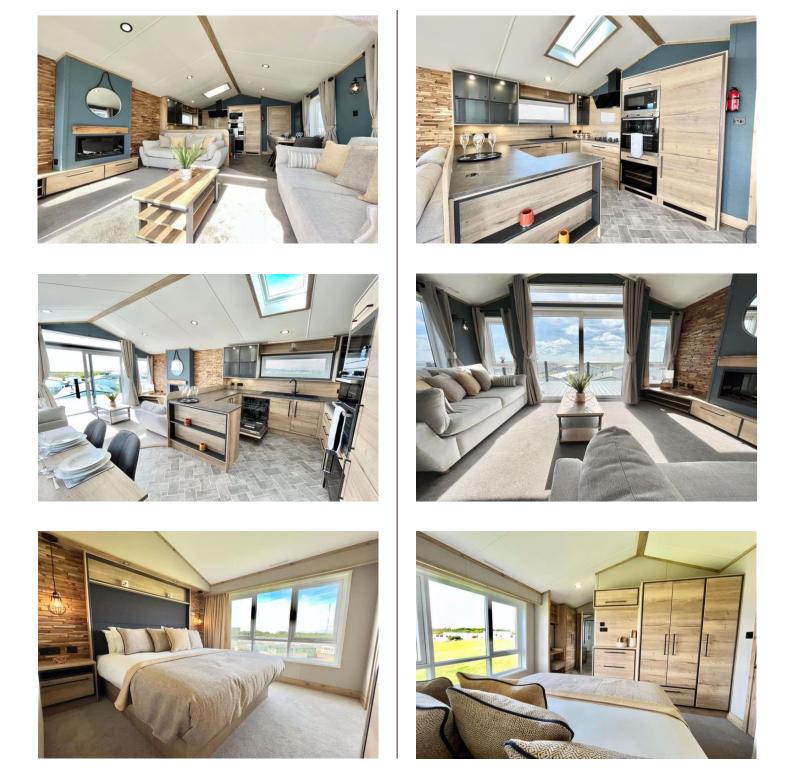

# £140,295

2022 ABI Westwood Lodge

Situated on the Popular Ocean Edge Holiday Park

Two Bedroom Holiday Home

**Overlooking Morecambe Bay** 

Wine Cooler and Built In Wireless Charging

uPVC Decking Included

ABI Westwood lodge situated on the popular Ocean Edge Holiday Park, sited on one of the most desirable locations overlooking Morecambe bay. Style, substance, space, The Westwood's got it all. From striking wood feature walls to statement radiators, its design details break the mould. And with must-haves like a wine cooler and built-in wireless charging, it doesn't skip a beat on the features front either.